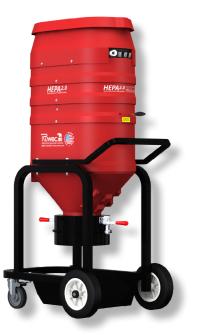

## Bagger : Standard Specifications

- Powerful 110 Volt, Single Phase, 60 Hz, 3 motor
- 288 CFM and 75 H2O" •
- 13 ft<sup>2</sup> MicroClean Primary Filter 99% Efficient @ 0.5 Microns •
- Mechanical Filter Cleaning Mechanism for Dustless Cleaning ٠
- HEPA 2.0 Secondary Filter 99.97% Efficient @ 0.3 Microns
- 2 3/4" Inlet Connection with Aluminum Cast Deflector •
- Bagged Collection System for Dustless Emptying •
- 3" Heavy Duty Casters in Front, 10" Rough Terrain Wheels on Back •
- Compression Cast "Bulletproof" Composite Modular Housing
- Advanced "Rapid Cool" Heat Displacement •
- Includes 3 Year Pro Series Extended Warranty