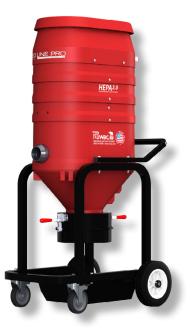

## Bagger : Standard Specifications

- Powerful 110 Volt, Single Phase, 60 Hz, 3 motor
- 288 CFM and 75 H2O" •
- 13 ft<sup>2</sup> MicroClean Primary Filter 99% Efficient @ 0.5 Microns •
- Mechanical Filter Cleaning Mechanism for Dustless Cleaning ٠
- HEPA 2.0 Secondary Filter 99.97% Efficient @ 0.3 Microns
- 2 3/4" Inlet Connection with Aluminum Cast Deflector •
- Bagged Collection System for Dustless Emptying •
- 3" Heavy Duty Casters in Front, 10" Rough Terrain Wheels on Back •
- Compression Cast "Bulletproof" Composite Modular Housing
- Advanced "Rapid Cool" Heat Displacement •
- Includes 3 Year Pro Series Extended Warranty